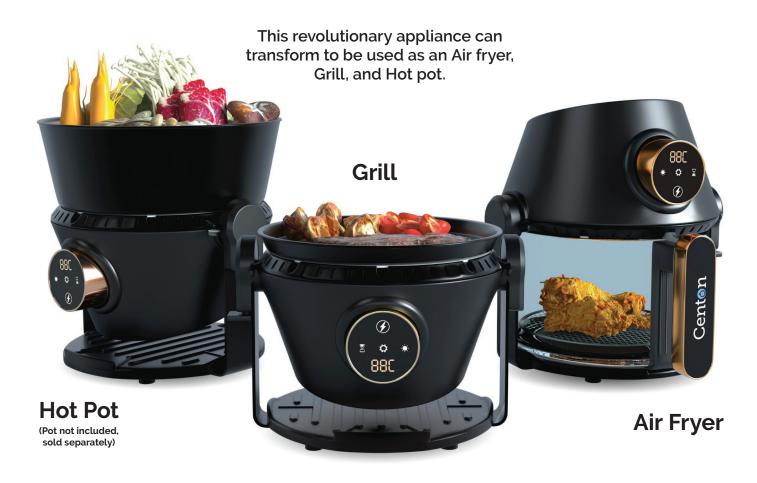

# Revolve 3-IN-1 AIR FRYER - GRILL - HOT POT

Digital Touch Control with 16 cooking programs

Functional
Use as Air fryer,
Grill, or Hot pot

Safety Sensor
Cuts power if grill or
drawer is opened mid-way

Cook with up to 80% less fat