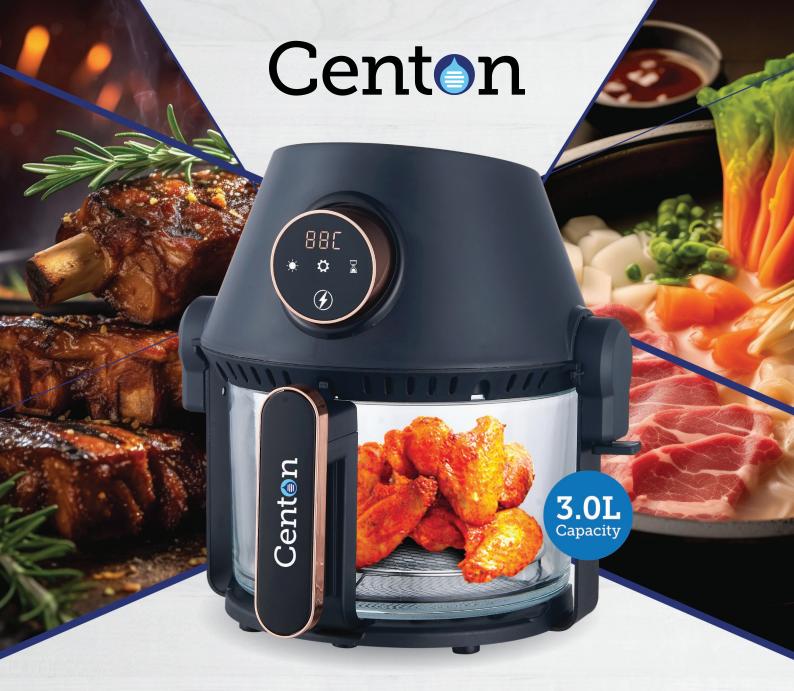

# Revolve 3-IN-1 AIR FRYER - GRILL - HOT POT

Digital Touch Control with 16 cooking programs

Functional
Use as Air fryer,
Grill, or Hot pot

Safety Sensor
Cuts power if grill or
drawer is opened mid-way

Cook with up to 80% less fat

Automatic Safety Shut-Off with intelligent control

40°c – 250°c Temperature

for optimal cooking every time