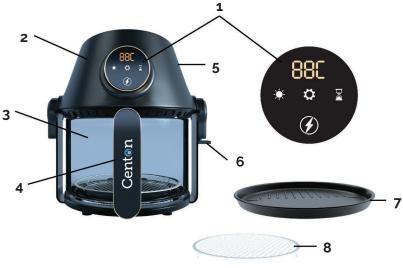

### **Product Overview**

- 1. Digital Control Dial
- 2. Main Unit
- 3. Detachable Glass Jug
- 4. Glass Jug Handle
- 5. Air Outlet (behind the main unit)
- 6. Release Tab
- 7. Grill plate
- 8. Glass Jug Rack