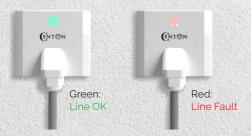

The Line Fault Indicator (LFI) boosts the importance of this connector and detects any improper electrical connection, especially the absence of earth connection, saving you from the risk of electrocution.