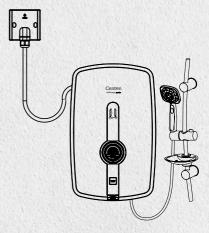

Elimate these risks with Centon's Water Heater Connector - approved by Suruhanjaya Tenaga and in compliance with the national wiring standards, this splash-proof and fire retardant junction box securely powers up your water heater to provide you with safe and sensational showers with a peace of mind!