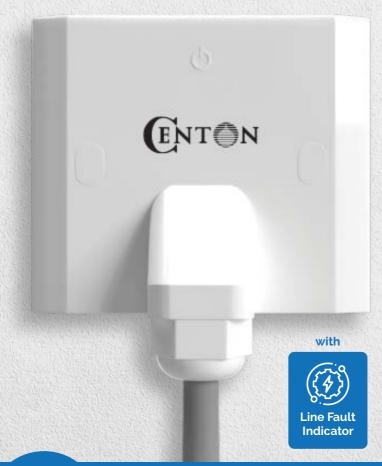

### Splash-Proof Water **Heater Connector**

The use of plugs and sockets, and even substandard junction boxes to power up water heaters in bathrooms pose life-threatening risks to users, with dangers including electrocution hazards, fire / explosion hazards, and short circuit hazards.

Elimate these risks with Centon's Water Heater Connector - approved by Suruhanjaya Tenaga and in compliance with the national wiring standards, this splash-proof and fire retardant junction box securely powers up your water heater to provide you with safe and sensational showers with a peace of mind!

The Line Fault Indicator (LFI) boosts the importance of this connector and detects any improper electrical connection, especially the absence of earth connection, saving you from the risk of electrocution.