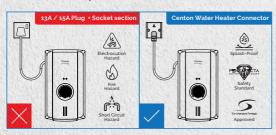

### Splash-Proof Water **Heater Connector**

The use of plugs and sockets, and even substandard junction boxes to power up water heaters in bathrooms pose life-threatening risks to users, with dangers including electrocution hazards, fire / explosion hazards, and short circuit hazards.

Elimate these risks with Centon's Water Heater Connector - approved by Suruhanjaya Tenaga and in compliance with the national wiring standards, this splash-proof and fire retardant junction box securely powers up your water heater to provide you with safe and sensational showers with a peace of mind!